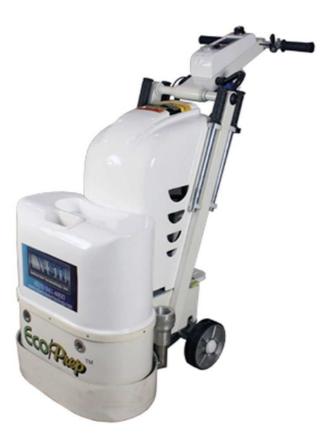

## **Grinder EcoPrep500**

The **Impacts Grinder EcoPrep 500** is equipped with a very robust gearbox technique. It is easily handled on the surface even though its size is fairly big. Because of the frequency converter, the control enables the adjustments for the cutting speed, necessary for the tools. The grinding pressure is extremely variable due to additional weights.

## FEATURES

- Very sturdy gear technology.
- With additional pocketsweight very variable grind pressure possible
- Tools with quick change technology.

## SPECIFICATION

| Model         | Eco/Prep500<br>230V             | Eco/Prep500<br>400V      |
|---------------|---------------------------------|--------------------------|
| Power output  | 3,6 kW                          | 5,5 kW                   |
| Power supply  | 240 V/50 Hz,<br>16 A delay fuse | 400 V, 50 Hz<br>16 A CEE |
| Cleaning path | 500 mm                          | 500 mm                   |
| weight        | 159 kg                          | 159 Kg                   |