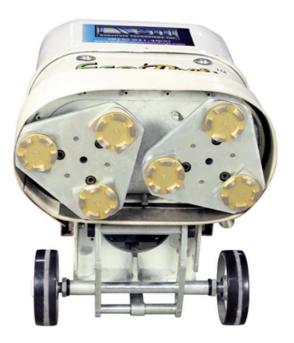

## **Grinder EcoPrep500**

The **Impacts Grinder EcoPrep 500** is equipped with a very robust gearbox technique. It is easily handled on the surface even though its size is fairly big. Because of the frequency converter, the control enables the adjustments for the cutting speed, necessary for the tools. The grinding pressure is extremely variable due to additional weights.

## FEATURES

- Very sturdy gear technology.
- With additional pocketsweight very variable grind pressure possible
- Tools with quick change technology.