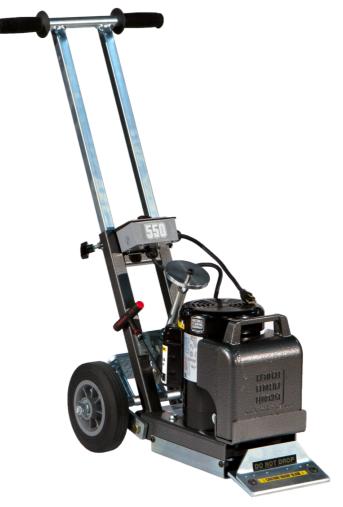

## **NATIONAL STRIPPER 550**

A managable and very powerful Stripper to work on medium sized and small surfaces. The 550 is ideal for light commercial, residential and do-it-yourself markets. It can be used to remove carpets, tiles, linoleum, PVC screed ect.

## **FEATURES**

- Height adjustable handle.
- Manual adjustment of the blade by the handwheel offers ideal position for the particular application.
- Low noise, working with less vibration.
- Oscillating movement of the blade .
- Offers higher performance and longer holding time of the blade.
- Easy to disassemble and easy to carry.
- The shipment includes 2 spare blades.

## **SPECIFICATION**

| Model               | 550                               |
|---------------------|-----------------------------------|
| Power supply        | 230 V                             |
| Power output        | 750 W                             |
| Speed               | manual                            |
| H1, H2 x L x W (mm) | H1:143,H2:508, x<br>610mm x 381mm |
| Width               | ca. 254 mm                        |
| Weight              | 54 kg                             |