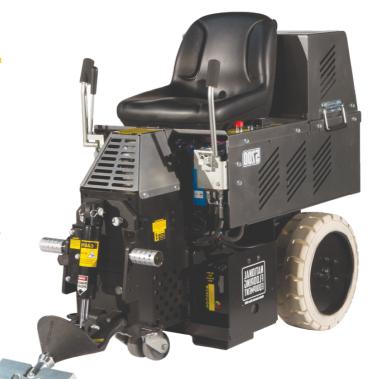

## **NATIONAL STRIPPER 5700**

A strong and very powerful ride-on stripper. Built to operate any job site **8-12** hour day on a single charge. It can be used to remove carpets , tiles, linoleum, PVC screed ect. on large surfaces .

## **FEATURES**

- Charging of the machine without taking the battery off.
- Hydraulic powerd.
- Application of expanded blades possible , because of the high proper weight.
- Easy handling by the operator who is sitting on the machine.
- Low noise working, nearly maintenance free.
- Fits through doors and elevators, rotates instandly.
- Blade height and blade angle adjustable.
- The machine is equipped with no marks on the floor surface.
- New front cast slide plate and debris deflector