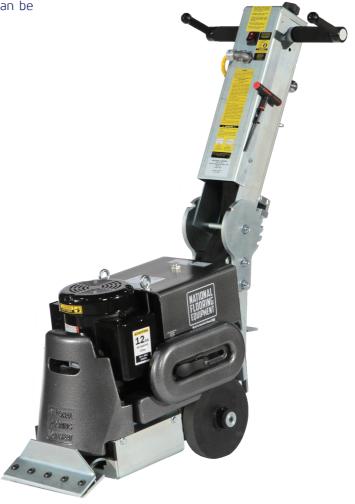

## **NATIONAL STRIPPER 6280**

The Stripper 6280 from National is a sturdy Stripper with traction drive for professional remove of carpets, tiles, linoleum and a lot of other floors. It can be used on large and medium-sized surfaces.

## **FEATURES**

- Hydraulic traction drive with speed regulation by 3m -13m/min.
- Handle position 6-times collapsible for optimal adjustment for the operator and to conclude the job.
- Hydraulic twist grip control with adjustable comfort grip .
- Edgewise sliding weights manual adjustable for the optimal weight distribution for every job.
- Rounded front weight for the deflection of the removed flooring.
- Angle bracket of the cutter corresponding requirements of the particular flooring movable.
- Low noise development.

## **SPECIFICATION**

| Model               | 6280                               |
|---------------------|------------------------------------|
| Power supply        | 230 V                              |
| Power output        | 1100 W                             |
| Speed               | 3-13m/min                          |
| H1, H2 x L x W (mm) | H1:1169,H2:787, x<br>819mm x 445mm |
| Net weight          | ca. 115 kg                         |
| Weight              | ca. 180 kg                         |