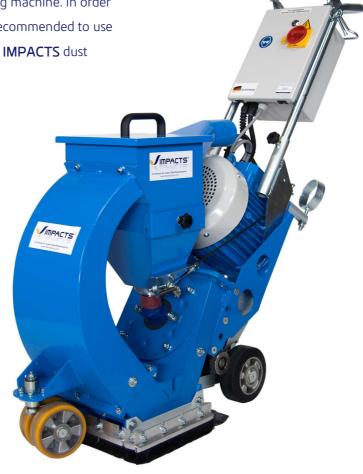

The STREAMER S270E75R from IMPACTS is a very compact and powerful mobile blast machine. It is used to blast medium size horizontal floors. It also can be used as an edging machine. In order to reach an optimal blasting performance, it is recommended to use the STREAMERS S270E75R together with the IMPACTS dust collector DUSTCOM 3003GP.

## **FEATURES**

- Extreme manoeuvrable.
- Very good dust separation.
- Strong drive motor
- Optimized weight.
- Height adjustable handle with integrated handling instruments.
- Usable as edging machine.