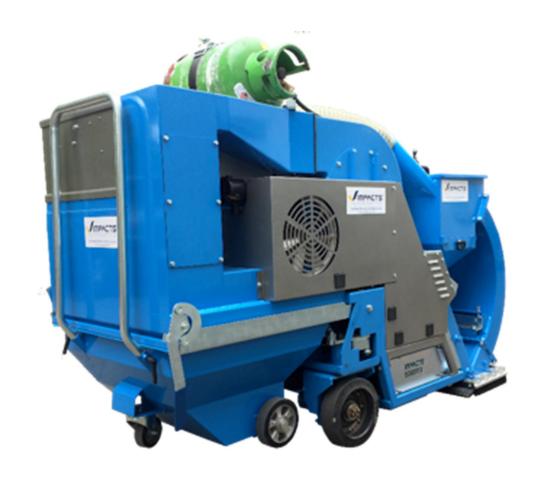

The STREAMER S320SD is a Ride on Blast machine with many unique features. Powerful, compact, easy to manoeuvre, blasting technology from IMPACTS.

## **FEATURES**

- § The on-board dust collector with the one hand operated dustbin improves the handling comfort.
- § Turned on the spot.
- § The front lifting system helps for easy transportation.
- § Optimised weight.
- § Switchable petrol / LPG.

## **SPECIFICATION**

| Model             | S320RD                                  |
|-------------------|-----------------------------------------|
| Power Unit        | 17,7 kW                                 |
| Travel speed      | Variable speed 0-36 m/min               |
| Working width     | 320 mm                                  |
| Blasting capacity | Up to 200 m <sup>2</sup> /h on concrete |
| L x W x H in mm   | 2100 x 864 x 1600                       |
| Weight            | 820 kg                                  |
| Volume dustbin    | 110 L                                   |