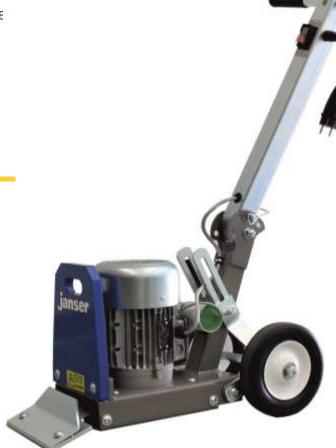

## **COSMO IV - Stripper**

A powerful stripper for small and medium-sized areas.

Works on wodden or concrete surfaces and will remove virtually any substance adhering to the floor.

An ideal addition to the Power-Stripper and MASTE

## **FEATURES**

- adjustable cutting angle
- adjustable handle
- machine runs virtually silent with reduced vibration
- big wheels ensure comfort and efficiency
- foldable handle for easy transport

Delivery includes spare blade 230 x 75 x 1,6 mm and extension cord 10 m

## **SPECIFICATION**

| Model               | IV                     |
|---------------------|------------------------|
| Power supply        | 230 V                  |
| Motor power         | 750 W (1,0 HP)         |
| H1, H2 x W x L (mm) | 620mm x 450mm x 1000mm |
| Working width       | 230 mm (9'1/ 16")      |
| Total weight        | 39 kg (86 lbs)         |