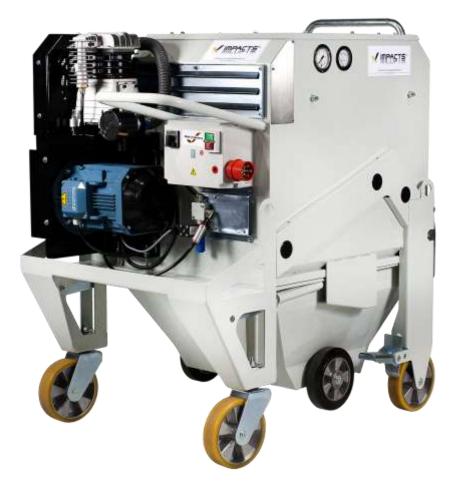

## Dustcollector DUSTCOM 2225

The **IMPACTS** dust collector **DUSTCOM 2225** is a compact and extremely powerful dust collector to be used together with medium size to bigger surface preparation equipment. New innovative details give an optimized handling performance on the job side.

## FEATURES

- All in one "lift lock" for the dustbin handling.
- Big, ergonometric optimized dust bin.
- No edges and obstacles outside the frame.
- Optimal dimensions, high performance.
- Low weight.
- Lifting locks for easy transportation.
- Electro-pneumatic compressor regulation.
- Removable, changeable dust host connection.

## SPECIFICATION

| Model                                                      | DC2225                                                        |
|------------------------------------------------------------|---------------------------------------------------------------|
| Power consumption                                          | 4 kW                                                          |
| Power supply                                               | 400 V/50 Hz, 16 A or 400<br>V/50 Hz, 16 A                     |
| Airflow                                                    | 1.400 m <sup>3</sup> /h                                       |
| Cleaning                                                   | Continiously, pneumatically                                   |
| Filter-media, -area, dust certification by BIA certificate | 4 filter cartridges 22 m <sup>2</sup> , dust classification M |
| Volume dust bin                                            | 105                                                           |
| Dust hose connection                                       | Standard 130 mm, other<br>diameters on request                |
| L x W x H in mm                                            | 1.125 x 795 x 1.230                                           |
| Weight                                                     | 273 kg                                                        |