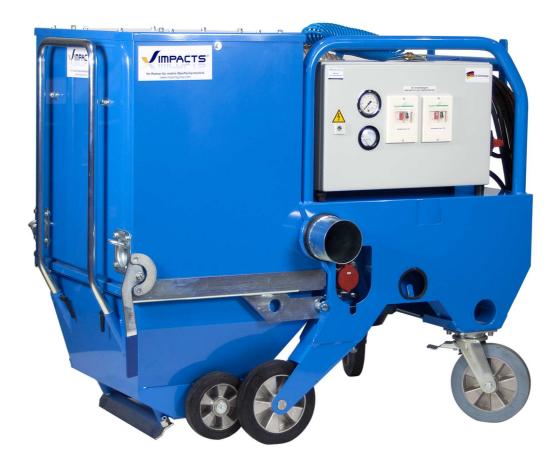

## **Dustcollector DUSTCOM 3324**

The **IMPACTS** dust collector **DUSTCOM 3324** is a compact and extremely powerful dust collector to be used together with medium size to bigger surface preparation equipment. New innovative details give an optimized handling performance on the job side.

## **FEATURES**

- All in one "lift lock" for the dustbin handling.
- Big, ergonometric optimized dust bin.
- No edges and obstacles outside the frame.
- Optimal dimensions, high performance.
- Low weight.
- Can be split into two units.
- Lifting locks for easy transportation.
- Electro-pneumatic compressor regulation.
- Removable, changeable dust host connection.

## **SPECIFICATION**

| Model                                                        | DC3324                                                                                             |
|--------------------------------------------------------------|----------------------------------------------------------------------------------------------------|
| Power consumption                                            | 5,5 kW                                                                                             |
| Power supply                                                 | 400 V/50 Hz, 16 A or 400 V/50 Hz, 32 A, to run a blast machine up to 11 kw from the dust collector |
| Airflow                                                      | 1.200 m³/h                                                                                         |
| Cleaning                                                     | Continiously, pneumatically                                                                        |
| Filter-media, -area, dust certification nach BIA certificate | 6 filter cartridges 33 m²,<br>dust classification M                                                |
| Volume dust bin                                              | 105 l                                                                                              |
| Dust hose connection                                         | Standard 130 mm, other diameters on request                                                        |
| L x W x H in mm                                              | 1.285 x 800 x 1.210                                                                                |
| Weight                                                       | 330 kg                                                                                             |