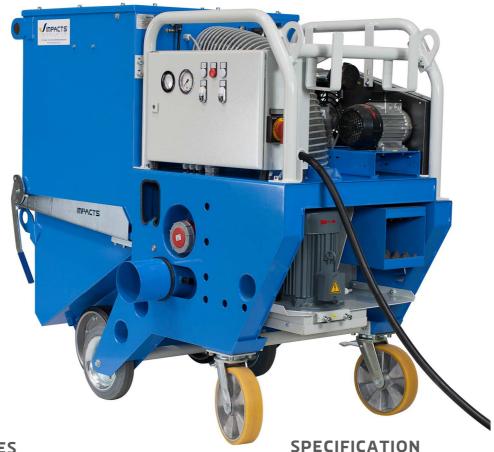

## **Dustcollector DUSTCOM 4025**

IMPACTS **DUSTCOM 4025** is a compact and extremely powerful dust collector to be used together with medium size to bigger surface preparation equipment. New innovative details give an optimized handling performance on the job side.

## **FEATURES**

- Automatically cleaning system.
- All in one "lift lock" for the dustbin handling
- Big, ergonometric optimised dust bin
- No edges and obstacles outside the frame
- Optimal dimensions, high performance
- Low weight
- Can be split into two units
- Lifting locks for easy transportation
- Electro-pneumatic compressor regulation
- Removable, changeable dust hose connection

| Model                                                    | DC4025                                                                                             |
|----------------------------------------------------------|----------------------------------------------------------------------------------------------------|
| Power consumption                                        | 5,5 kW                                                                                             |
| Power supply                                             | 400 V/50 Hz, 16 A or 400 V/50 Hz, 63 A, to run a blast machine up to 22 kw from the dust collector |
| Airflow                                                  | 1.300m³/h                                                                                          |
| Cleaning                                                 | continously, pneumatic                                                                             |
| Filter- media, -area Dust certification, BIA certificate | 8 Filter cartridges, 40 m²,<br>dust classification M                                               |
| Volume dust bin                                          | 200                                                                                                |
| Dust hose connection                                     | Standard 150 mm, other diameters on request                                                        |
| L x W x H in mm                                          | 1.620 x 795 x 1.400                                                                                |
| Weight                                                   | 460 Kg                                                                                             |