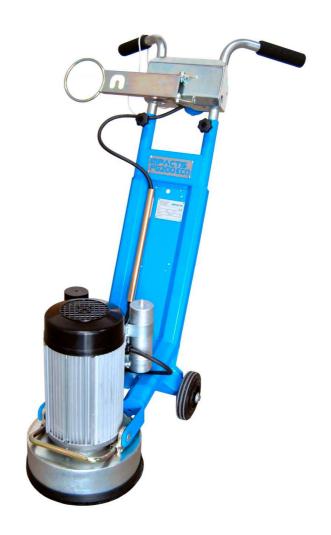

## **GRINDER FG200ECO**

The IMPACTS grinder FG200ECO a small, robust single disc grinder, equipped with a single-phase motor well equipped for to work on small areas also in residential building

## **FEATURES**

- Ergonomic, high adjustable lever
- Strong single phase motor.
- Quick change tools

## **SPECIFICATION**

| Model                | FG200                  |
|----------------------|------------------------|
| Working width        | 240 mm                 |
| Travel               | Manuell                |
| Power output         | 2,2 kW                 |
| Power supply         | 240 V, 50 Hz Fuse 16 A |
| Connection dust hose | 50 mm                  |
| L x B x H in mm      | 950x540x880-1000       |
| Weight               | 46 kg                  |