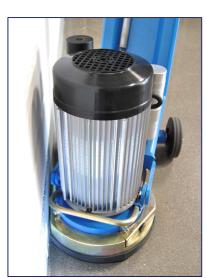

## **FEATURES**

- Partly to remove shroud and moving axle for the use at the edge.
- Adjustable handle.
- Strong one phase motor.
- Quick change tools.