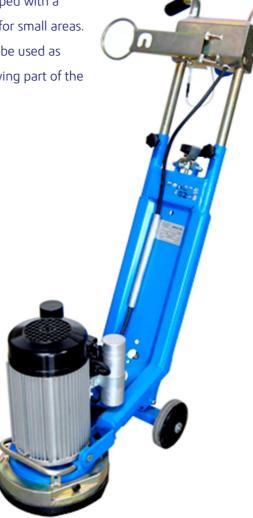

The IMPACTS Grinder FG200PRO is a small, robust, single head grinder equipped with a strong one phase motor created for small areas. Special feature, the machine can be used as edging machine as well by removing part of the shroud and moving the axle.

## **FEATURES**

- Partly to remove shroud and moving axle for the use at the edge.
- Adjustable handle.
- Strong one phase motor.
- Quick change tools.

## **SPECIFICATION**

| Model                | FG200PRO               |
|----------------------|------------------------|
| Working width        | 240 mm                 |
| Travel               | Manuell                |
| Power output         | 2,2 kW                 |
| Power supply         | 240 V, 50 Hz Fuse 16 A |
| Connection dust hose | 50 mm                  |
| L x W x H in mm      | 950x540x880-1000       |
| Weight               | 46 kg                  |