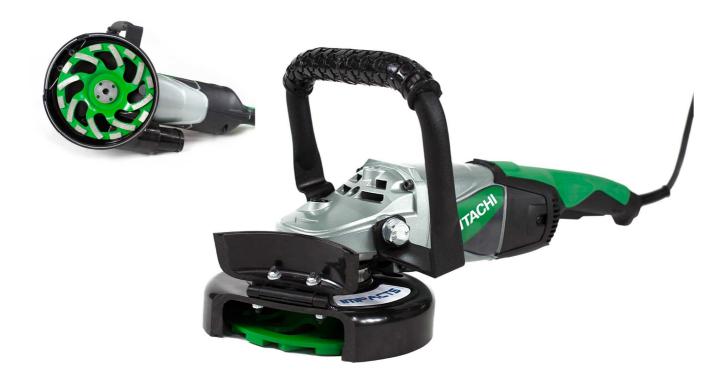

## **GRINDER HG180**

The IMPACTS Hand Grinder HG 180 can be used on horizontal and vertical surfaces. The flexible dust cowl allows a nearly dust free operation, the clap shroud makes an operation nearly to the edge possibly. Tested under very hard circumstances, the grinder is the perfect completion to nearly all surface preparation equipment.

## **FEATURES**

- Very robust dust shroud
- Big dust hose connection
- Shroud to clap

## **SPECIFICATION**

| Model           | HG180                                          |
|-----------------|------------------------------------------------|
| Grinding Power  | 2,3 kW                                         |
| Revs            | 8.500 min <sup>1</sup>                         |
| Power supply    | 230 V/50 Hz,16 A träge                         |
| Working width   | 180 mm                                         |
| L x B x H in mm | 560 x 240 x 160 with bow-<br>shaped handle 240 |
| Weight          | 7,6 kg                                         |