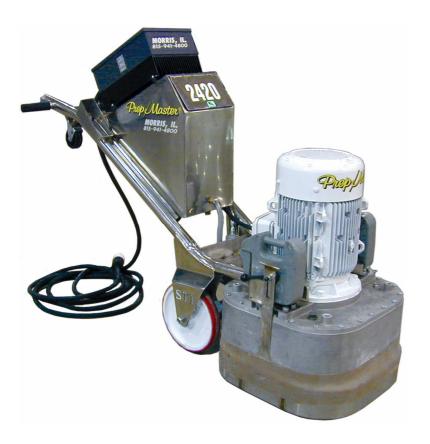

## **GRINDER PM2420**

The Impacts Grinder PM 2420 is equipped with a very robust gearbox technique. It is easily handled on the surface even though its size is fairly big. Because of the frequency converter, the control enables the adjustments for the cutting speed, necessary for the tools. The grinding pressure is extremely variable due to additional weights.

## **FEATURES**

- Very sturdy gear technology.
- With additional pocketsweight very variable grind pressure possible
- Tools with quick change technology.

## **SPECIFICATION**

| Model                          | PM 2420               |
|--------------------------------|-----------------------|
| Power Output                   | 11 kW                 |
| Power Supply                   | 400 V/50 Hz, 32 A CEE |
| Cleaning Path                  | 610 mm                |
| Weight                         | 319 kg                |
| Weight with additional weights | 355 Kg                |