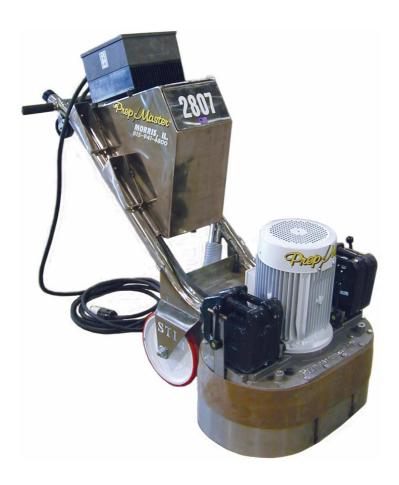

## **GRINDER PM2807**

The Impacts Grinder PM 2807 is equipped with a very robust gearbox technique. Even though the PM2807 is rather big it is easily handled on the surface. The control through the frequency converter enables adjustments for the cutting speed necessary for the tools. The grinding pressure is extremely variable due to additional weights.

## **FEATURES**

- Very sturdy gear technology.
- With additional pocketsweight very variable grind pressure possible
- Tools with quick change technology.

## **SPECIFICATION**

| Model         | PM 2807               |
|---------------|-----------------------|
| Power Output  | 5,5 kW                |
| Power Supply  | 400 V/50 Hz, 16 A CEE |
| Cleaning Path | 660 mm                |
| Weight        | 246 Kg                |