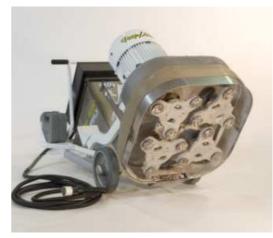

## **FEATURES**

- Very sturdy gear technology.
- With additional pocketsweight very variable grind pressure possible
- Tools with quick change technology.