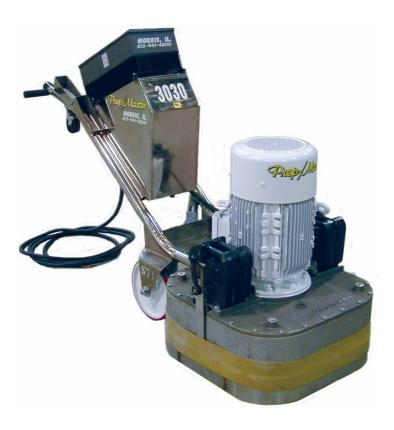

The IMPACTS Grinder PM3030 is equipped with a very robust gearbox technique. It is easily handled on the surface even though its size is fairly big. Because of the frequency converter, the control enables the adjustments for the cutting speed, necessary for the tools. The grinding pressure is extremely variable due to additional weights.

## **FEATURES**

- Very sturdy gear technology.
- With additional pocketsweight very variable grind pressure possible
- Tools with quick change technology.

## **SPECIFICATION**

| Modell                    | PM3030               |
|---------------------------|----------------------|
| Power Output              | 22 kW                |
| Power Supply              | 400 V/50 Hz,63 A CEE |
| Cleaning Path             | 710 mm               |
| Weight                    | 432 kg               |
| Weight with Pocketweights | 540 kg               |