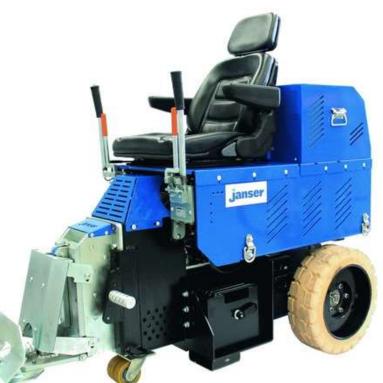

## Ride-on ADB All-Day-Battery "High-Speed"

The latest generation of the industries work horse. Our most powerful battery powered ride-on stripper ensures a very quiet operation without exhaust gases and on blade vibrations.

The optimized engine technology with the modified charger ensures longer running times with shorter charging times and thus enables more efficient work on the construction site.

## **FEATURES**

- Extremely robust construction oft he chassis and controls for a long life
- Simple, very precise operation by high-quality hydraulic control
- Charger securely installed in the machine
- Battery management system the automatic switch-off to protect against total discharge of the batteries
- Hydraulic front angle plate and deflector plate included
- Comfortable, adjustable seat with armrests
- Almost maintenance-free thanks to hydraulic technology

| Model                               | Ride-on ADB                |
|-------------------------------------|----------------------------|
| Battery Run Time                    | 8 – 12 hours               |
| Battery Charging Time               | 8 – 10 hours               |
| Speed                               | Up to 61 m /min.           |
| L (without blade holder) x<br>W x H | 1610mm x 760mm x<br>1130mm |
| Height of the seat                  | 1460mm                     |
| Weight                              | 1180 kg (2600 lbs)         |
| Removable Weight (front plate)      | 380 kg (1764 lbs)          |