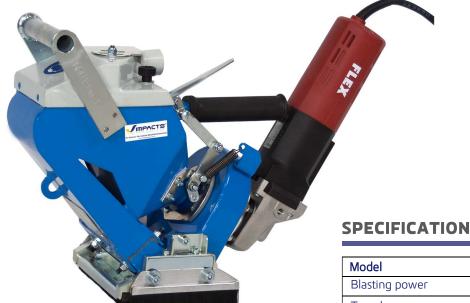

In order to reach the optimal blasting capacity, it is recommended to use the **Streamers S125 E** together with the **IMPACTS** dust collector series **DUSTCOM 2003P**.

| Model             | Streamer 125E     |
|-------------------|-------------------|
| Blasting power    | 1,35 kW           |
| Travel            | Manuell           |
| Power supply      | 230 V/50 Hz, 16 A |
| Working Width     | 125 mm            |
| Blasting capacity | Up to 15 m²/h on  |
|                   | concrete          |

500 x 170 x 350

11 kg

 $L \times B \times H$  in mm

Weight

www.impactsgroup.com Phone: +49 (0)2204 - 4042-0 info@impactsgroup.com Telefax: +49 (0)2204 - 4042-22