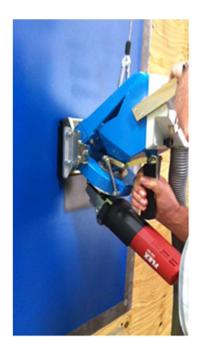

## STREAMER S125E

The STREAMER S125 E from IMPACTS is a small, handheld machine, which can be used for multiple vertical and horizontal applications. It works on single phase 230V, A.C. The compact and very robust machine is easy to handle and can be used on small areas, that are difficult to reach. For vertical application it is recommended to use the machine together with a balancer. The STREAMER S 125 E has been specially developed to shotblast small to medium horizontal and vertical areas on concrete, asphalt and steel. Main applications: small rooms, walk ways, pedestrian areas, basements, stairs etc..