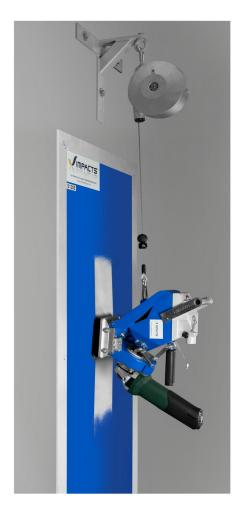

## STREAMER S125E

The STREAMER S125 E from IMPACTS is a small, handheld machine, which can be used for multiple vertical and horizontal applications. It works on single phase 230V, A.C. The compact and very robust machine is easy to handle and can be used on small areas, that are difficult to reach. For vertical application it is recommended to use the machine together with a balancer. The STREAMER S 125 E has been specially developed to shotblast small to medium horizontal and vertical areas on concrete, asphalt and steel. Main applications: small rooms, walk ways, pedestrian areas, basements, stairs etc.. In order to reach the optimal blasting capacity, it is recommended to use the Streamers S125 E together with the IMPACTS dust collector series DUSTCOM 2003P.