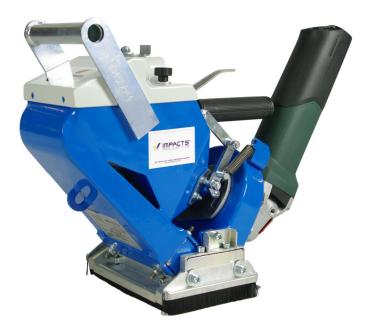

## STREAMER S125E

The STREAMER S125 E from IMPACTS is a small, handheld machine, which can be used for multiple vertical and horizontal applications. It works on single phase 230V, A.C. The compact and very robust machine is easy to handle and can be used on small areas, that are difficult to reach. For vertical application it is recommended to use the machine together with a balancer. The STREAMER S 125 E has been specially developed to shotblast small to medium horizontal and vertical areas on concrete, asphalt and steel. Main applications: small rooms, walk ways, pedestrian areas, basements, stairs etc.. In order to reach the optimal blasting capacity, it is recommended to use the Streamers S125 E together with the IMPACTS dust collector series DUSTCOM 2003P.

## SPECIFICATION

| Model             | Streamer 125E                          |
|-------------------|----------------------------------------|
| Blasting power    | 1,35 kW                                |
| Travel            | Manuell                                |
| Power supply      | 230 V/50 Hz, 16 A                      |
| Working Width     | 125 mm                                 |
| Blasting capacity | Up to 15 m <sup>2</sup> /h on concrete |
| L x B x H in mm   | 500 x 170 x 350                        |
| Weight            | 11 kg                                  |