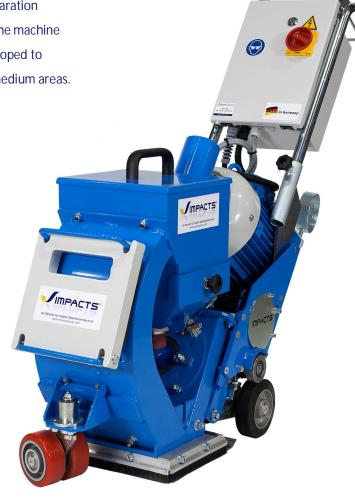

The STREAMER S210E40R from IMPACTS is a very powerful, but compact and light weight mobile blast machine. The combination of the powerful wheel motor with an optimized separation system and the variable speed drive motor makes the machine very efficient. The machine has been specially developed to achieve a high blasting performance on small and medium areas. The machine is very easy to handle.

In order to reach the optimal blasting capacity and performance, it is recommended to use the STREAMER S210E40R together with the IMPACTS dust collector DUSTCOM 3003.

- § Powerful wheel motor.
- § Height adjustable steering handle.
- § Extremely good handling.

## **SPECIFICATION**

| Model                             | S210E40R                  |
|-----------------------------------|---------------------------|
| Blasting power                    | 4 kW                      |
| Travel speed                      | variable 0-25 m/min       |
| Power supply                      | 400 V/50 Hz,16 A          |
| Working Width                     | 210 mm                    |
| Blasting capacity                 | up to 80 m²/h on concrete |
| Lmin, Lmax x B x Hmin, Hmax in mm | 1100 x 300 x 1000         |
| Weight                            | 125 kg                    |