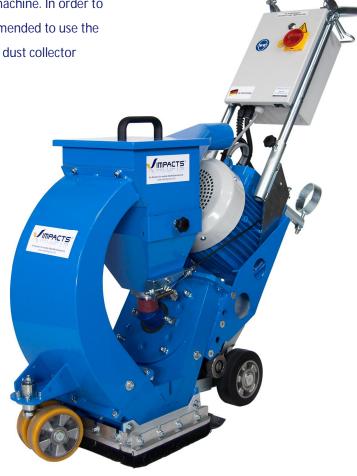

The STREAMER S270E75R from IMPACTS is a very compact and powerful mobile blast machine. It is used to blast medium size horizontal floors. It also can be used as an edging machine. In order to reach an optimal blasting performance, it is recommended to use the STREAMERS S270E75R together with the IMPACTS dust collector DUSTCOM 3003GP.

## **FEATURES**

- § Extreme manoeuvrable.
- § Very good dust separation.
- § Strong drive motor
- § Optimized weight.
- § Height adjustable handle with integrated handling instruments.
- § Usable as edging machine.