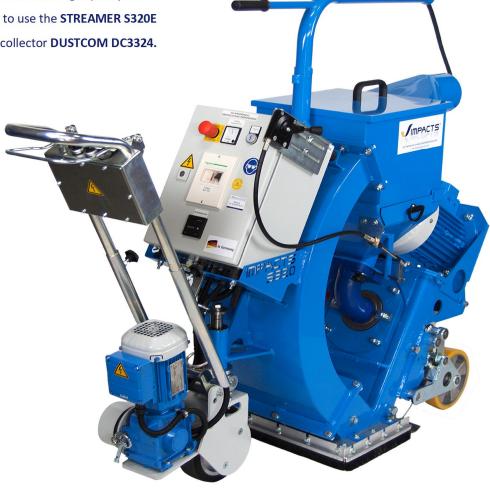

The blast machine IMPACTS STREAMER S320E is a compact and powerful blast machine to work on medium sized horizontal surfaces. In order to reach the optimal blasting capacity and performance, it is recommended to use the **STREAMER S320E** together with the IMPACTS dust collector **DUSTCOM DC3324.** 

## **FEATURES**

- All in one "lift lock" for the dustbin handling.
- § New developed "Side-Force" lining system with improved wear resistance.
- § Quick lifting device for easy transportation.
- § Strong drive motor.
- § Optimized weigh.
- § Height adjustable drive handles with integrated instruments for driving.

## **SPECIFICATION**

| _                 |                                         |
|-------------------|-----------------------------------------|
| Model             | S320E                                   |
| Blasting power    | 11 kW                                   |
| Travel speed      | Variable speed 0-30m/min                |
| Power supply      | 400 V/50 Hz,32 A CEE                    |
| Blasting width    | 320 mm                                  |
| Blasting capacity | Up to 200 m <sup>2</sup> /h on concrete |
| L x W x H in mm   | 1800 x 450 x 1000                       |
| Weight            | 330 kg                                  |