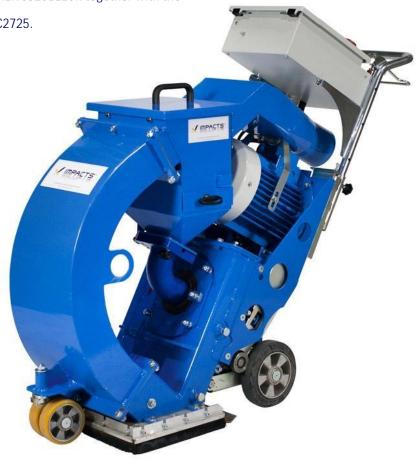

## STREAMER S320E110R

The blast machine IMPACTS STREAMER \$320E110R is a compact

and powerful blast machine to work on medium sized

horizontal surfaces. In order to reach the optimal blasting capacity and performance,

it is recommended to use the STREAMER S320E110R together with the  $\,$ 

IMPACTS dust collector DUSTCOM DC2725.

## **FEATURES**

- § All in one "lift lock" for the dustbin handling
- § New developed " Side-Force" lining system with improved wear resistance
- § Strong drive motor
- § Optimized weight
- § Extreme manoeuvrable