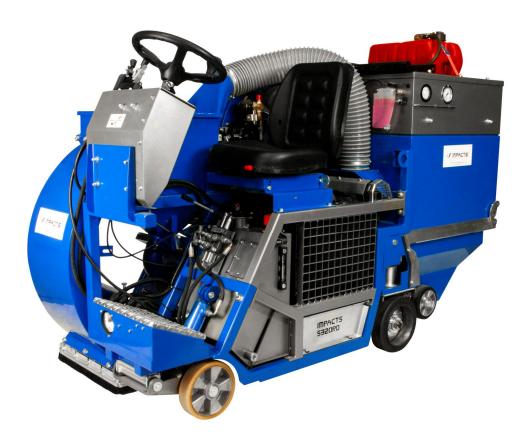

The STREAMER S320SD is a Ride on Blast machine with many unique features. Powerful, compact, easy to manoeuvre, blasting technology from IMPACTS.

## **FEATURES**

- § The on-board dust collector with the one hand operated dustbin improves the handling comfort.
- § Turned on the spot.
- § The front lifting system helps for easy transportation.
- § Optimised weight.
- § Switchable petrol / LPG.

## **SPECIFICATION**

| F                 |                                         |
|-------------------|-----------------------------------------|
| Model             | S320RD                                  |
| Power Unit        | 17,7 kW                                 |
| Travel speed      | Variable speed 0-36 m/min               |
| Working width     | 320 mm                                  |
| Blasting capacity | Up to 200 m <sup>2</sup> /h on concrete |
| L x W x H in mm   | 2060 x 864 x 1520                       |
| Weight            | 820 kg                                  |
| Volume dustbin    | 110 L                                   |