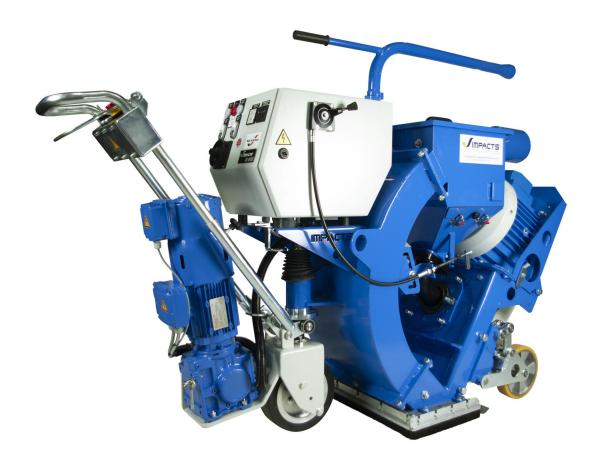

The blast machine STREAMER S410E from IMPACTS is a very compact and powerful machine to work on medium to bigger horizontal surfaces. In order to reach the optimal blasting capacity, it is recommended to use the STREAMER S410E together with the IMPACTS dust collector DUSTCOM DC 4025.

## **FEATURES**

- § All in one "lift lock" for the dustbin handling.
- § New developed " Side-Force" Lining system with improved wear resistance.
- § Strong drive motor with integrated brake.
- § Optimized weigh.
- § Height adjustable drive handle with integrated handling instruments for the drive.

## **SPECIFICATION**

| Model             | S410E                                   |
|-------------------|-----------------------------------------|
| Blasting power    | 15 kW                                   |
| Travel speed      | Variable Speed 0-38 m/min               |
| Power supply      | 400 V/50 Hz, 32 A CEE                   |
| Working width     | 405 mm                                  |
| Blasting capacity | Up to 260 m <sup>2</sup> /h on concrete |
| L x W x H in mm   | 1850 x 540 x 1050                       |
| Weight            | 485 kg                                  |