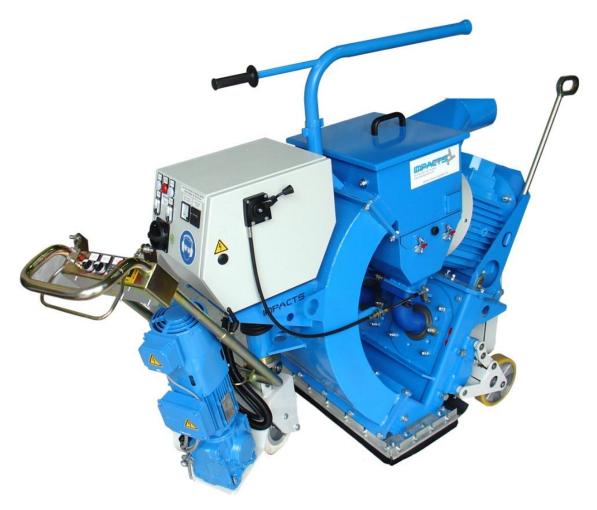

## STREAMER S600E

The blast machine IMPACTS STREAMER S600E is a very compact and powerful machine to work on medium to bigger horizontal surfaces. In order to reach the optimal blasting capacity, it is recommended to use the Streamers S600 together with the IMPACTS dust collector DUSTCOM 4025.

## **FEATURES**

- § All in one "lift lock" for the dustbin handling.
- § New developed " Side-Force" Lining system with improved wear resistance.
- § Strong drive motor with integrated brake.
- § Optimized weight.
- § Height adjustable drive handle with integrated handling instruments for the drive.

## **SPECIFICATION**

| Model             | S600E                                   |
|-------------------|-----------------------------------------|
| Blasting power    | 22 kW                                   |
| Travel speed      | Variable speed 0-38 m/min               |
| Power supply      | 400 V/50 Hz, 63 A CEE                   |
| Working width     | 600 mm                                  |
| Blasting capacity | Up to 400 m <sup>2</sup> /h on concrete |
| L x W x H in mm   | 1.850 x 745 x 1.050                     |
| Weight            | 525 kg                                  |