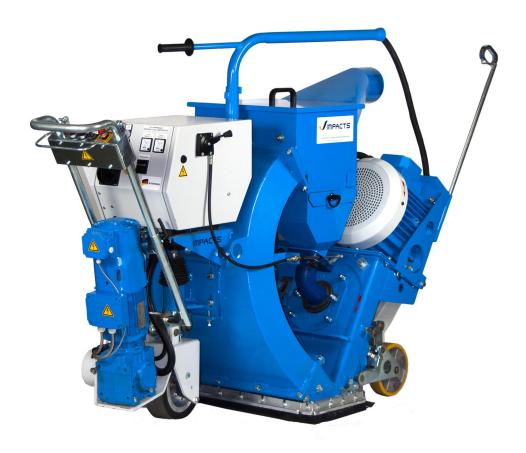

## STREAMER S750E

The blast machine STREAMER S750E from IMPACTS is a very compact and powerful machine to work on medium to bigger horizontal surfaces.

In order to reach the optimal blasting capacity, it is recommended to use the STREAMERS S750E together with the IMPACTS dust collector DUSTCOM DC5020.

## **FEATURES**

- § All in one "lift lock" for the dustbin handling.
- § New developed "Side-Force" Lining system with improved wear resistance.
- § Strong drive motor with integrated brake.
- § Optimized weight.
- § Height adjustable drive handles with integrated handling instruments for the drive.
- § Possible adjustment in relation to the wear of the drive wheel.

## **SPECIFICATION**

| Model             | S750E                                   |
|-------------------|-----------------------------------------|
|                   | 2 x 15 kW                               |
| Blasting power    |                                         |
| Travel speed      | Variable speed 0-38 m/min               |
| Power supply      | 400 V/50 Hz, 63 A CEE                   |
| Working width     | 750 mm                                  |
| Blasting capacity | Up to 500 m <sup>2</sup> /h on concrete |
| L x W x H in mm   | 1967 x 885 (799) x 1363                 |
| Weight            | 748 kg                                  |