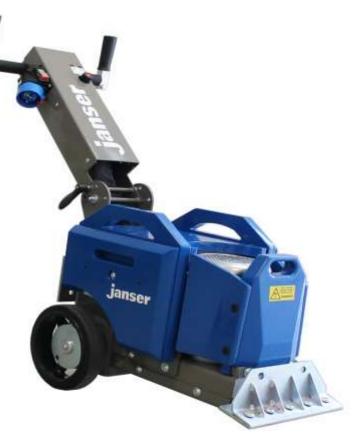

## STRATO-MOBIL IV

The new heavy-weight class of the hydraulic walk-behind scraper machine.

The powerful motor combined with the new HYDRAULIC-DIRECT-DRIVE system ensures high output at a very low noise level.

## FEATURES

- 190 kg well distributed at a maximum speed of 17 m/min
- The STRATO-MOBIL IV is self-propelled (forward and reserve) with adjustable speed control
- Adjustable guide handle in six positions allows ergonomic operation depending on body size or preferred working position
- Weights can be easily removed for transportation, reducing the net weight of the machine

## SPECIFICATION

| Model                     | STRATO-MOBIL IV                 |
|---------------------------|---------------------------------|
| Power supply              | 230 V                           |
| Motor power               | 1,1 kW                          |
| Speed infinitely variable | 0-23 m/min.                     |
| H1, H2 x W x L (mm)       | 1080mm,580mm x<br>730mm x 380mm |
| Net weight                | 85 kg (187 lbs)                 |
| Total weight              | 190 kg (419 lbs)                |