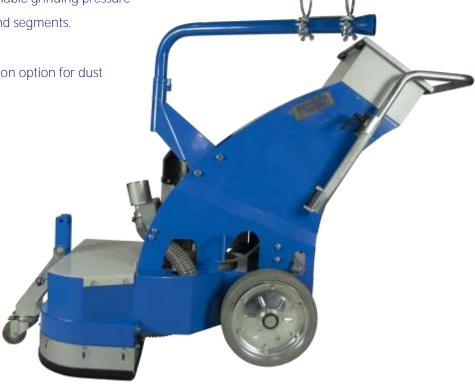

The IMPACTS grinding machine FG500M is an extremely robust two-disc grinding machine. The consistent further development of our successful FG250.

The machine is equipped with the tried and tested "CLICKANGO" quick-change tool system. This enables not only a simple tool change, but also variable grinding pressure due to the different number of diamond segments.

Of course, with an integrated connection option for dust extraction.

## **FEATURES**

- Robust and compact design.
- "CLICKANGO" quick tool change system.
- Easy handling.
- Efficient dust extraction.