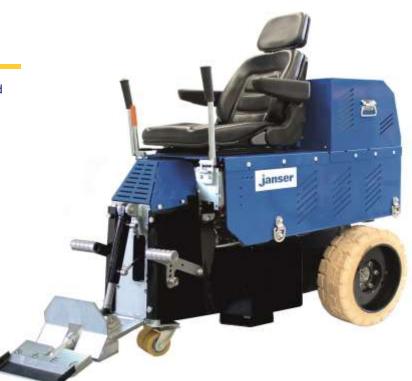

## Ride-on ADB All-Day-Battery "High-Speed"

The latest generation of the industries work horse. Our most powerful battery powered ride-on stripper ensures a very quiet operation without exhaust gases and on blade vibrations.

## **FEATURES**

- Extremely robust construction oft he chassis and controls for a long life
- Simple, very precise operation by high-quality hydraulic control
- Charger securely installed in the machine
- Battery management system the automatic switch-off to protect against total discharge of the batteries
- Hydraulic front angle plate and deflector plate included
- Comfortable, adjustable seat with armrests
- Almost maintenance-free thanks to hydraulic technology

## **SPECIFICATION**

| Model                            | Ride-on ADB                |
|----------------------------------|----------------------------|
| Battery Run Time                 | 8 – 12 hours               |
| Battery Charging Time            | 8 – 10 hours               |
| Speed                            | Up to 61 m/min.            |
| L (without blade holder) x W x H | 1610mm x 760mm x<br>1130mm |
| Height of the seat               | 1460mm                     |
| Weight                           | 1180 kg (2600 lbs)         |
| Removable Weight (front plate)   | 380 kg (1764 lbs)          |