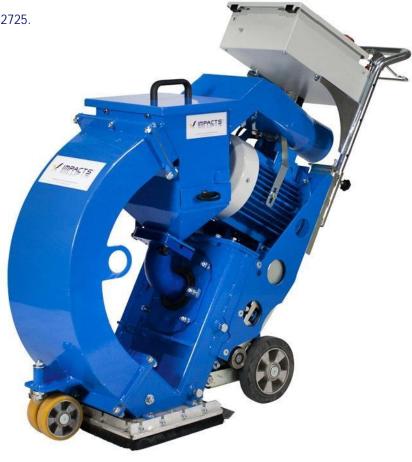

## STREAMER S320E110R

The blast machine IMPACTS STREAMER S320E110R is a compact and powerful blast machine to work on medium sized

horizontal surfaces. In order to reach the optimal blasting capacity and performance,

## **FEATURES**

- All in one "lift lock" for the dustbin handling
- New developed "Side-Force" lining system with improved wear resistance
- Strong drive motor
- Optimized weight
- Extreme manoeuvrable

## **SPECIFICATION**

www.impactsgroup.com

Telefax: +49 (0)2204 - 4042-22

| Model             | Streamer S320E110R                      |
|-------------------|-----------------------------------------|
| Blasting Power    | 11 kW                                   |
| Travel speed      | Variable speed 0-30m/min                |
| Power supply      | 400 V/50 Hz, 32 A CEE                   |
| Blasting width    | 320 mm                                  |
| Blasting capacity | Up to 180 m <sup>2</sup> /h on concrete |
| L x W x H in mm   | 1.400 x 488 x 1.180                     |
| Weight            | 270 kg                                  |