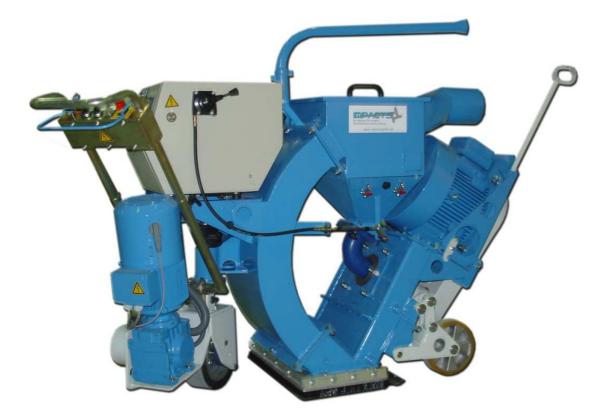

## **STREAMER S410E**

The blast machine **STREAMER S410E** from **IMPACTS** is a very compact and powerful machine to work on medium to **bigger horizontal surfaces**. In order to reach the optimal blasting capacity, it is recommended to use the **STREAMER S410E** together with the **IMPACTS** dust collector **DUSTCOM DC 4025**.

## **FEATURES**

- All in one "lift lock" for the dustbin handling.
- New developed "Side-Force" Lining system with improved wear resistance.
- Strong drive motor with integrated brake.
- Optimized weigh.
- Height adjustable drive handle with integrated handling instruments for the drive.

## **SPECIFICATION**

| Model             | S410E                     |
|-------------------|---------------------------|
| Blasting power    | 15 kW                     |
| Travel speed      | Variable speed 0-38 m/min |
| Power supply      | 400 V/50 Hz,63 A CEE      |
| Working width     | 405 mm                    |
| Blasting capacity | Up to 260 m²/h on         |
|                   | concrete                  |
| L x W x H in mm   | 1850 x 540 x 1050         |
| Weight            | 488 kg                    |